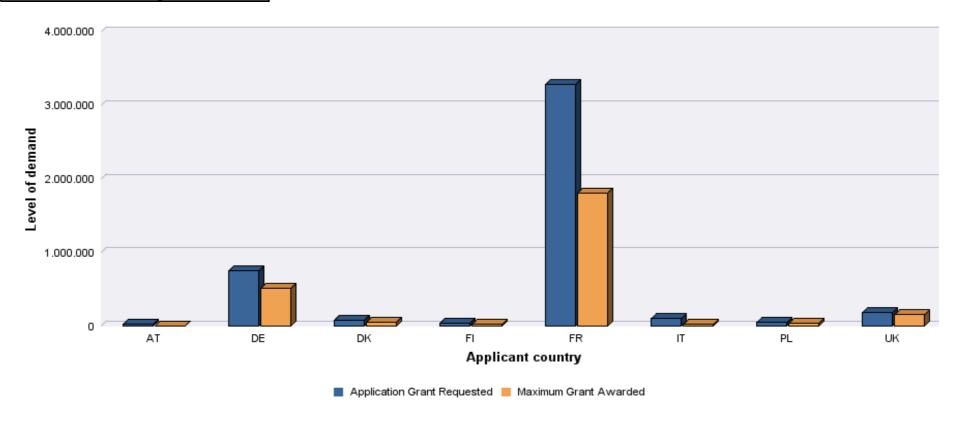

## **Creative Europe Media - Level of demand by country**

# Distribution sales agents scheme

| Action Code | Application round | Applicant country | Country<br>code | Grant requested | Grant<br>awarded | Success rate grant |
|-------------|-------------------|-------------------|-----------------|-----------------|------------------|--------------------|
| DISTSAG     | 1                 | Austria           | AT              | 20.000          | -                | 0%                 |
| DISTSAG     | 1                 | Germany           | DE              | 746.749         | 510.652          | 68%                |
| DISTSAG     | 1                 | Denmark           | DK              | 77.180          | 50.841           | 66%                |
| DISTSAG     | 1                 | Finland           | FI              | 36.000          | 18.980           | 53%                |
| DISTSAG     | 1                 | France            | FR              | 3.282.828       | 1.809.679        | 55%                |
| DISTSAG     | 1                 | Italy             | IT              | 94.980          | 19.980           | 21%                |
| DISTSAG     | 1                 | Poland            | PL              | 46.085          | 37.557           | 81%                |
| DISTSAG     | 1                 | United Kingdom    | UK              | 181.886         | 152.294          | 84%                |
|             |                   |                   | Sum:            | 4.485.708       | 2.599.983        | 58%                |

#### **Creative Europe Media - Level of demand by country**

### Distribution Sales Agents scheme