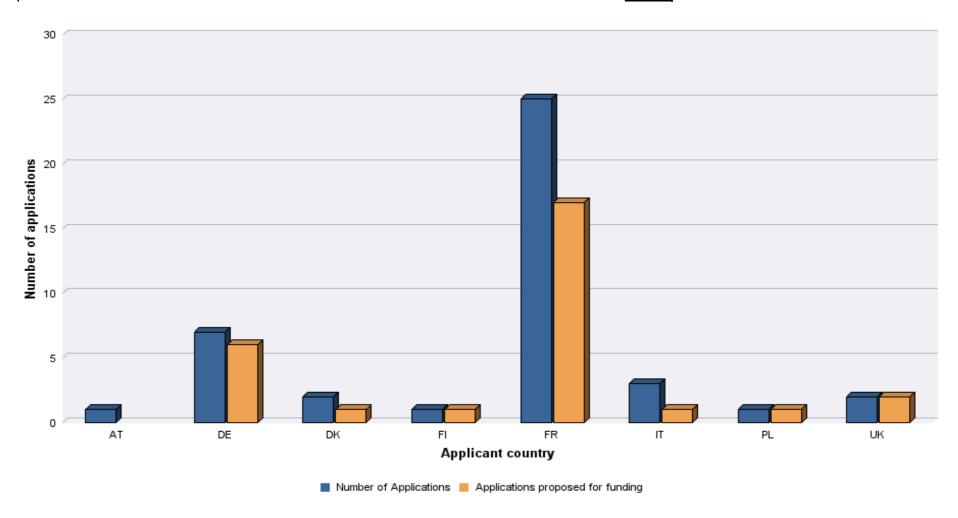

### **CREATIVE EUROPE MEDIA - Applications by country**

## **Distribution Sales Agents Scheme**

| Action Code | Round of Selection | Applicant country | Country code | Applications received | Applications proposed for funding | Success<br>rate |
|-------------|--------------------|-------------------|--------------|-----------------------|-----------------------------------|-----------------|
| DISTSAG     | 1                  | Austria           | AT           | 1                     | 0                                 | 0%              |
| DISTSAG     | 1                  | Germany           | DE           | 7                     | 6                                 | 86%             |
| DISTSAG     | 1                  | Denmark           | DK           | 2                     | 1                                 | 50%             |
| DISTSAG     | 1                  | Finland           | FI           | 1                     | 1                                 | 100%            |
| DISTSAG     | 1                  | France            | FR           | 25                    | 17                                | 68%             |
| DISTSAG     | 1                  | Italy             | IT           | 3                     | 1                                 | 33%             |
| DISTSAG     | 1                  | Poland            | PL           | 1                     | 1                                 | 100%            |
| DISTSAG     | 1                  | United Kingdom    | UK           | 2                     | 2                                 | 100%            |
|             |                    |                   | Sum:         | 42                    | 29                                | 69%             |

### **Distribution Sales Agents Scheme**

Call for proposals: EACEA01/2018